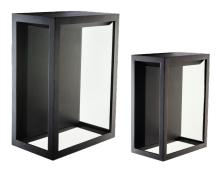

## Fagernes

Fagernes is a modern classic luminaire for both outdoor and indoor use. The light source is recessed and provides a glare free indirect light. It is easy to install with wall bracket, quick connectors, and loop in/out for both hidden or surface mounted cabling. Fagernes is Phase cut dimmable. Fagernes is avaialbe in two different sizes.

## Product- and environment images

## Article codes

| Article |                                                                                                                                                                       | Protection               | Control gear             | Mounting/Connection                                | Dimensions         |
|---------|-----------------------------------------------------------------------------------------------------------------------------------------------------------------------|--------------------------|--------------------------|----------------------------------------------------|--------------------|
| 2700K   |                                                                                                                                                                       |                          |                          |                                                    |                    |
|         | 630060<br>Fagernes Black Mini 270lm 2700K<br>Ra>80 Trailing edge dimming<br>9W LED<br>30 lm/W SDCM:3<br>L70/B50>100,000, L90/B10>50,000                               | Class II<br>IP44<br>IK07 | Trailing edge<br>dimming | Wall, Indoor / Outdoor<br>Screwless terminal block | W160 x H224 x D100 |
|         | Beam: 110°, Direct, Glass Clear                                                                                                                                       |                          |                          |                                                    |                    |
|         | 630061<br>Fagernes Black 280lm 2700K Ra>80<br>Trailing edge dimming<br>9W LED<br>31 lm/W SDCM:3<br>L70/B50>100,000, L90/B10>50,000<br>Beam: 110°, Direct, Glass Clear | Class II<br>IP44<br>IK07 | Trailing edge<br>dimming | Wall, Indoor / Outdoor<br>Screwless terminal block | W200 x H280 x D125 |