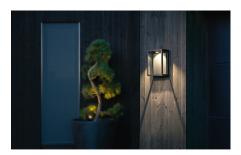

## Fagernes

Fagernes is a modern classic luminaire for both outdoor and indoor use. The light source is recessed and provides a glare free indirect light. It is easy to install with wall bracket, quick connectors, and loop in/out for both hidden or surface mounted cabling. Fagernes is Phase cut dimmable. Fagernes is avaialbe in two different sizes.

## Product- and environment images