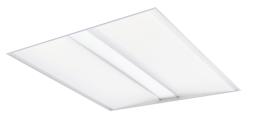

## Illusion Soft LED

## Illusion Soft LED 600x600 3790lm 4000K Ra>80 DALI Emergency 3H

Article code: EAN: 8246086217 5703821170307

• = This article is produced by order, with an expected delivery time of 3-4 weeks.

| Electrical                             |                                          |
|----------------------------------------|------------------------------------------|
| System wattage:                        | 30W                                      |
| Voltage:                               | 220-240V                                 |
| Max. luminaires per circuit breaker:   | B10: 17, B16: 28, C10: 27, C16: 45       |
| Light technic                          |                                          |
| Type of light source:                  | LED                                      |
| Luminous flux:                         | 3790lm                                   |
| Emergency lumen:                       | EM 600lm                                 |
| Efficacy:                              | 126 lm/W                                 |
| Colour temperature:                    | 4000K                                    |
| Colour rendering (CRI):                | Ra>80                                    |
| MacAdams factor:                       | SDCM: 3                                  |
| Lifetime:                              | L80/B10>60,000                           |
| Minimum ambient temperature:           | 0°C                                      |
| Light distribution:                    | Direct                                   |
| Optic:                                 | Opalprism                                |
| Control/Dimming                        |                                          |
| Туре:                                  | DALI Emergency 3H                        |
| Protection                             |                                          |
| Luminaire class:                       | Class I                                  |
| IP Class:                              | IP20                                     |
|                                        |                                          |
| Energy and approvals                   | _                                        |
| Contains light source of energy class: |                                          |
| Breeam:                                | Fulfils Hea 01 for flicker free lighting |
| Materials and finish                   |                                          |
| Housing:                               | Sheet steel                              |
| Colour:                                | White (RAL 9010, 20% gloss)              |
| Optics:                                | Acrylic (PMMA)                           |
| Mounting/Connection                    |                                          |
| Mounting:                              | Recessed, Indoor                         |
| Module:                                | 600x600 Exposed T-carrier 15/24mm        |
| Connection:                            | 5 pol Winsta / Terminal block            |
| Dimensions                             |                                          |
| Length (mm) L:                         | 595                                      |
| Width (mm) W:                          | 595                                      |
| Height (mm) H:                         | 126                                      |
| Weight (kg) gross/net:                 | 4.8 / 4.6                                |
| Packaging                              |                                          |
| Packing dimensions (mm):               | 635 x 625 x 125                          |
| <u> </u>                               |                                          |