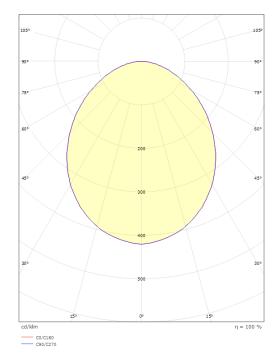

## Illusion Soft LED 600x600 3790lm 4000K Ra>80 DALI Emergency 3H

Article code: EAN: 8246086217 5703821170307

• = This article is produced by order, with an expected delivery time of 3-4 weeks.

| Electrical                             |                                          |
|----------------------------------------|------------------------------------------|
| System wattage:                        | 30W                                      |
| Voltage:                               | 220-240V                                 |
| Max. luminaires per circuit breaker:   | B10: 17, B16: 28, C10: 27, C16: 45       |
| Light technic                          |                                          |
| Type of light source:                  | LED                                      |
| Luminous flux:                         | 3790lm                                   |
| Emergency lumen:                       | EM 600lm                                 |
| Efficacy:                              | 126 lm/W                                 |
| Colour temperature:                    | 4000K                                    |
| Colour rendering (CRI):                | Ra>80                                    |
| MacAdams factor:                       | SDCM: 3                                  |
| Lifetime:                              | L80/B10>60,000                           |
| Minimum ambient temperature:           | 0°C                                      |
| Light distribution:                    | Direct                                   |
| Optic:                                 | Opalprism                                |
| Control/Dimming                        |                                          |
| Туре:                                  | DALI Emergency 3H                        |
| Protection                             |                                          |
| Luminaire class:                       | Class I                                  |
| IP Class:                              | IP20                                     |
|                                        |                                          |
| Energy and approvals                   | _                                        |
| Contains light source of energy class: |                                          |
| Breeam:                                | Fulfils Hea 01 for flicker free lighting |
| Materials and finish                   |                                          |
| Housing:                               | Sheet steel                              |
| Colour:                                | White (RAL 9010, 20% gloss)              |
| Optics:                                | Acrylic (PMMA)                           |
| Mounting/Connection                    |                                          |
| Mounting:                              | Recessed, Indoor                         |
| Module:                                | 600x600 Exposed T-carrier 15/24mm        |
| Connection:                            | 5 pol Winsta / Terminal block            |
| Dimensions                             |                                          |
| Length (mm) L:                         | 595                                      |
| Width (mm) W:                          | 595                                      |
| Height (mm) H:                         | 126                                      |
| Weight (kg) gross/net:                 | 4.8 / 4.6                                |
| Packaging                              |                                          |
| Packing dimensions (mm):               | 635 x 625 x 125                          |
| <u> </u>                               |                                          |