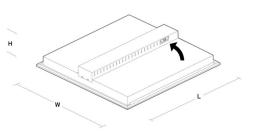

## Illusion Soft LED 600x600 3790lm 4000K Ra>80 DALI Emergency 3H

Article code: EAN: 8246086217 5703821170307

• = This article is produced by order, with an expected delivery time of 3-4 weeks.

| Electrical                             |                                          |
|----------------------------------------|------------------------------------------|
| System wattage:                        | 30W                                      |
| Voltage:                               | 220-240V                                 |
| Max. luminaires per circuit breaker:   | B10: 17, B16: 28, C10: 27, C16: 45       |
| Light technic                          |                                          |
| Type of light source:                  | LED                                      |
| Luminous flux:                         | 3790lm                                   |
| Emergency lumen:                       | EM 600lm                                 |
| Efficacy:                              | 126 lm/W                                 |
| Colour temperature:                    | 4000K                                    |
| Colour rendering (CRI):                | Ra>80                                    |
| MacAdams factor:                       | SDCM: 3                                  |
| Lifetime:                              | L80/B10>60,000                           |
| Minimum ambient temperature:           | 0°C                                      |
| Light distribution:                    | Direct                                   |
| Optic:                                 | Opalprism                                |
| Control/Dimming                        |                                          |
| Туре:                                  | DALI Emergency 3H                        |
| Protection                             |                                          |
| Luminaire class:                       | Class I                                  |
| IP Class:                              | IP20                                     |
|                                        |                                          |
| Energy and approvals                   | _                                        |
| Contains light source of energy class: |                                          |
| Breeam:                                | Fulfils Hea 01 for flicker free lighting |
| Materials and finish                   |                                          |
| Housing:                               | Sheet steel                              |
| Colour:                                | White (RAL 9010, 20% gloss)              |
| Optics:                                | Acrylic (PMMA)                           |
| Mounting/Connection                    |                                          |
| Mounting:                              | Recessed, Indoor                         |
| Module:                                | 600x600 Exposed T-carrier 15/24mm        |
| Connection:                            | 5 pol Winsta / Terminal block            |
| Dimensions                             |                                          |
| Length (mm) L:                         | 595                                      |
| Width (mm) W:                          | 595                                      |
| Height (mm) H:                         | 126                                      |
| Weight (kg) gross/net:                 | 4.8 / 4.6                                |
| Packaging                              |                                          |
| Packing dimensions (mm):               | 635 x 625 x 125                          |
| <u> </u>                               |                                          |