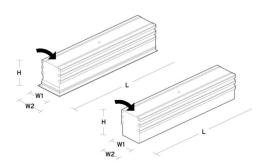

| Dimensions             |           |
|------------------------|-----------|
| Length (mm) L:         | 1419      |
| Width (mm) W:          | 90        |
| Height (mm) H:         | 30        |
| Weight (kg) gross/net: | 7.8 / 7.6 |