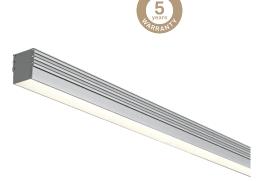

## Infinity Recessed LED

## Infinity Recessed LED 1419mm 2500lm 4000K Ra>80 DALI-2

Article code: EAN:

8246094034 5703821180696

• = This article is produced by order, with an expected delivery time of 3-4 weeks.

|  | 1 |
|--|---|
|--|---|