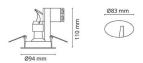

## Jupiter Outdoor Graphite 455Im 3000K Ra>80 Trailing edge dimming

Article code: EAN: 933931 7021989339311

| Electrical                             |                                          |
|----------------------------------------|------------------------------------------|
| System wattage:                        | 6.2W                                     |
| Voltage:                               | 220-240V                                 |
| -                                      |                                          |
| Light technic                          | LED                                      |
| Type of light source:<br>Socket:       | GU10                                     |
| Light source included:                 | Yes                                      |
| Luminous flux:                         | 455lm                                    |
| Efficacy:                              | 73 lm/W                                  |
| Colour temperature:                    | 3000K                                    |
| Colour rendering (CRI):                | Ra>80                                    |
| MacAdams factor:                       | SDCM: 4                                  |
| Lifetime:                              | L70/B50>25,000                           |
| Light distribution:                    | Direct                                   |
| Beam angle:                            | 36°                                      |
| Control/Dimming                        |                                          |
| Туре:                                  | Trailing edge dimming                    |
|                                        |                                          |
| Protection                             |                                          |
| Luminaire class:                       | Class II                                 |
| IP Class:                              | IP23                                     |
| Energy and approvals                   |                                          |
| Contains light source of energy class: | G                                        |
| Breeam:                                | Fulfils Hea 01 for flicker free lighting |
| Materials and finish                   |                                          |
| Housing:                               | Aluminium                                |
| Colour:                                | Graphite                                 |
|                                        |                                          |
| Mounting/Connection                    |                                          |
| Mounting:                              | Recessed, Indoor / Outdoor               |
| Connection:                            | Screwless terminal block                 |
| Dimensions                             |                                          |
| Height (mm) H:                         | 112                                      |
| Diameter (mm) D:                       | 94                                       |
| Cut-out (mm):                          | 83                                       |
| Ceiling void depth (mm):               | 110                                      |
| Distance to flammable materials:       | 50mm                                     |
| Weight (kg) gross/net:                 | 0.37 / 0.36                              |
| Packaging                              |                                          |
| Packing dimensions (mm):               | 115 x 115 x 165                          |
| 0                                      |                                          |