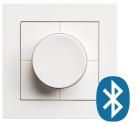

## LEDDim Smart Master

LEDDim Smart Master is a smart dimmer for mounting to wall box (EU) Bluetooth communication (BLE) and control via App.The dimmer has four buttons surrounding the knob which can be programmed via the app to control other devices, scenes, away function etc. Minimum, maximum and start up level can be set by the app. LEDDim Smart Master can be programmed to be master for other devices, meaning they would turn ON/OFF or dim accordingly, this gives the possibility of stairway function etc.

## LEDDim Smart Master

Product- and environment images