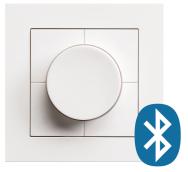

## LEDDim Smart Master

LEDDim Smart Master is a smart dimmer for mounting to wall box (EU) Bluetooth communication (BLE) and control via App.The dimmer has four buttons surrounding the knob which can be programmed via the app to control other devices, scenes, away function etc. Minimum, maximum and start up level can be set by the app. LEDDim Smart Master can be programmed to be master for other devices, meaning they would turn ON/OFF or dim accordingly, this gives the possibility of stairway function etc.

## LEDDim Smart Master

Product- and environment images