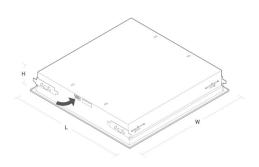

Dimensions

Length (mm) L: Width (mm) W: Height (mm) H: 4.2 / 4 Weight (kg) gross/net:

**Packaging** 

601 x 600 x 110 Packing dimensions (mm):