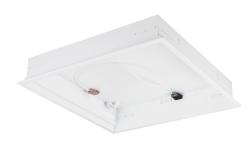

## Multi Concept 600x600 White Luminaire housing

Article code: 8246092502 EAN: 5703821174060

= This article is produced by order, with an expected delivery time of 3-4 weeks.

Electrical

Voltage: 220-240V

Light technic

Light source included: No

Discontinued Protection

Luminaire class: Class I IP20 IP Class:

Materials and finish

Housing: Sheet steel White (Pure white, 25% gloss)

Mounting/Connection

Mounting: Recessed, Indoor Module: 600x600 SAS 130 Alugrid Q(P)15/16 Connection: 3 pol Winsta