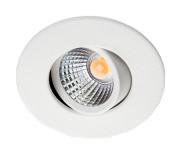

## Nano Tilt

## Nano Tilt White In/out 240lm 3000K Ra>90 Driver 350mA ordered separately

Article code: 907017

EAN: 7021989070177

Replaces: 907012

( € | (ii) | (30°30° | IP65 | (₩₩ | (14) | (14) |

Electrical
Wattage: 4W
System wattage: 4W

Control/Dimming

Type: Driver 350mA ordered separately

Protection

Luminaire class: Class III IP Class: IP65

**Energy and approvals** 

Contains light source of energy class:

Materials and finish

Housing: Aluminium Colour: Matte white (RAL 9003) Optics: Glass