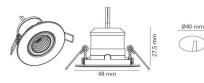

Mounting/Connection

Mounting: Recessed, Indoor / Outdoor

Dimensions

 Height (mm) H:
 29

 Diameter (mm) D:
 48

 Cut-out (mm):
 40

 Weight (kg) gross/net:
 0.047 / 0.0415

Packaging