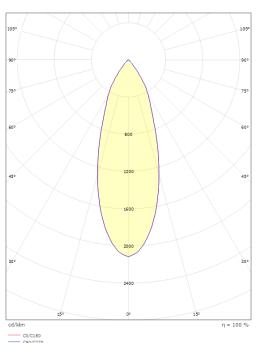

Light technic

Type of light source: LED Luminous flux: 240lm Efficacy: 60 lm/W Colour temperature: 3000K Colour rendering (CRI): Ra>90 MacAdams factor: SDCM: 2 L70/B50>50,000 Lifetime: Light distribution: Direct Optic: Reflector medium Beam angle: 36° UGR: UGR<22 Photobiological safety: RG 1