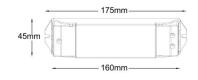

| Electrical               |                              |
|--------------------------|------------------------------|
| System wattage:          | 150W                         |
| Voltage:                 | 24V                          |
| Control/Dimming          |                              |
| Туре:                    | Remote Control RF / Push Dim |
| Protection               |                              |
| Luminaire class:         | Class III                    |
| IP Class:                | IP20                         |
| Materials and finish     |                              |
| Housing:                 | Plastic                      |
| Mounting/Connection      |                              |
| Mounting:                | Indoor                       |
| Dimensions               |                              |
| Length (mm) L:           | 175                          |
| Width (mm) W:            | 45                           |
| Height (mm) H:           | 27                           |
| Weight (kg) gross/net:   | 0.127 / 0.108                |
| Packaging                |                              |
| Packing dimensions (mm): | 178 x 50 x 38                |