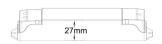

| Electrical               |                              |
|--------------------------|------------------------------|
| System wattage:          | 150W                         |
| Voltage:                 | 24V                          |
| Control/Dimming          |                              |
| Туре:                    | Remote Control RF / Push Dim |
| Protection               |                              |
| Luminaire class:         | Class III                    |
| IP Class:                | IP20                         |
| Materials and finish     |                              |
| Housing:                 | Plastic                      |
| Mounting/Connection      |                              |
| Mounting:                | Indoor                       |
| Dimensions               |                              |
| Length (mm) L:           | 175                          |
| Width (mm) W:            | 45                           |
| Height (mm) H:           | 27                           |
| Weight (kg) gross/net:   | 0.127 / 0.108                |
| Packaging                |                              |
| Packing dimensions (mm): | 178 x 50 x 38                |