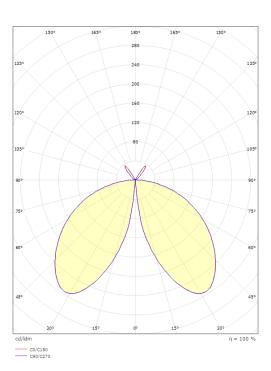

## Arco Air Wall Graphite 75lm 2700K Ra>90 Trailing edge dimming

Article code: 623622

EAN: 7021986236224

**(€** □ IP54 IK08 □

ElectricalSystem wattage:6WVoltage:220-240V

Light technic

Type of light source: LED GU10 Light source included: Yes Luminous flux: 75lm Efficacy: 13 lm/W Colour temperature: 2700K Colour rendering (CRI): Ra>90 SDCM: 2 MacAdams factor: Lifetime: L70/B50>50.000 Light distribution: Direct/Indirect Optic: Glass Clear Beam angle: 360°