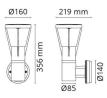

Materials and finish

Housing: Aluminium Colour: Graphite Optics: Tempered glass

Mounting/Connection

Mounting: Surface, Outdoor Connection: Screwless terminal block

Dimensions

 Width (mm) W:
 160

 Height (mm) H:
 356

 Depth (D):
 219

 Weight (kg) gross/net:
 2.124 / 1.77

Packaging

Packing dimensions (mm): 225 x 160 x 283