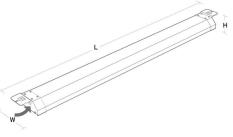

Mounting/Connection Suspended or surface, Indoor 1200 5-pole screwless terminal block with 5x2,5mm2 through wiring

| Dimensions             |         |
|------------------------|---------|
| Length (mm) L:         | 1256    |
| Width (mm) W:          | 295     |
| Height (mm) H:         | 57      |
| Weight (kg) gross/net: | 8.2 / 8 |
|                        |         |