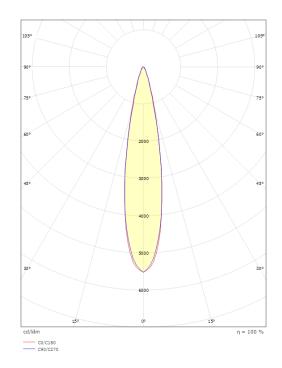

140W 220-240V B10: 5, B16: 8, C10: 8, C16: 13

| Light technic                          |                                          |
|----------------------------------------|------------------------------------------|
| Type of light source:                  | LED                                      |
| Luminous flux:                         | 23530lm                                  |
| Efficacy:                              | 168 lm/W                                 |
| Colour temperature:                    | 4000K                                    |
| Colour rendering (Ra):                 | Ra>80                                    |
| MacAdams factor:                       | SDCM: 3                                  |
| Lifetime:                              | L90/B10>70,000                           |
| Lifetime:                              | L80/B20>100,000                          |
| Minimum ambient temperature:           | -25°C                                    |
| Light distribution:                    | Direct                                   |
| Optic:                                 | Lens Narrow                              |
| Beam angle:                            | Narrow                                   |
| UGR:                                   | UGR<16                                   |
| Control/Dimming                        |                                          |
| Туре:                                  | On/Off                                   |
| Protection                             |                                          |
| Luminaire class:                       | Class I                                  |
| IK Class:                              | IK08                                     |
| IP Class:                              | IP23                                     |
| Energy and approvals                   |                                          |
| Contains light source of energy class: | С                                        |
| Breeam:                                | Fulfils Hea 01 for flicker free lighting |
| Materials and finish                   |                                          |
| Housing:                               | Sheet steel                              |
| Colour:                                | White (RAL 9010, 20% gloss)              |
| Optics:                                | Acrylic (PMMA)                           |