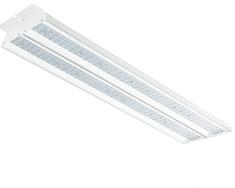

## Arena 1200 White Narrow 23530lm 4000K Ra>80 On/Off

Article code: EAN:

Max. luminaires per circuit breaker:

8246093909 5703821176392

• = This article is produced by order, with an expected delivery time of 3-4 weeks.