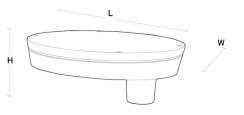

#### Mounting/Connection

| Dimor  | sions           |  |  |
|--------|-----------------|--|--|
| Wind p | projected area: |  |  |
| Cable: |                 |  |  |
| Mount  | ing:            |  |  |

| Dimensions     |  |  |
|----------------|--|--|
| Length (mm) L: |  |  |
| Width (mm) W:  |  |  |
| Height (mm) H: |  |  |

| Weight (kg) gross/net:   | 8.2 / 8         |
|--------------------------|-----------------|
| Packaging                |                 |
| Packing dimensions (mm): | 525 x 395 x 210 |

57038211658