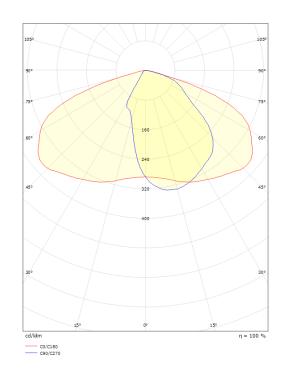

#### Light technic

Electrical System wattage:

Voltage:

| Light technic                          |                 |
|----------------------------------------|-----------------|
| Type of light source:                  | LED             |
| Luminous flux:                         | 2430lm          |
| Efficacy:                              | 116 lm/W        |
| Colour temperature:                    | 4000K           |
| Colour rendering (CRI):                | Ra>80           |
| MacAdams factor:                       | SDCM: 2         |
| Lifetime:                              | L90/B10>100,000 |
| Light distribution:                    | Single Lens     |
| Optic:                                 | Lens            |
| Control/Dimming                        |                 |
| Туре:                                  | On/Off          |
| Protection                             |                 |
| Luminaire class:                       | Class II        |
| Energy and approvals                   |                 |
| Contains light source of operay class: | П               |