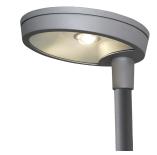

# **CircLED** Single

## CircLED Single Grey Top 2430lm 4000K Ra>80 On/Off

Article code: EAN:

8246084484 5703821165846

• = This article is produced by order, with an expected delivery time of 3-4 weeks.

Post - top (Ø60mm), Outdoor