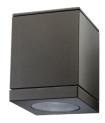

## Echo Graphite Ceiling 360lm 3000K Ra>80 Trailing edge dimming

Article code: EAN: 633689 7021986336894

| Electrical                                                                                                                                                                                                                                    |                                                                                                                       |
|-----------------------------------------------------------------------------------------------------------------------------------------------------------------------------------------------------------------------------------------------|-----------------------------------------------------------------------------------------------------------------------|
| System wattage:<br>Voltage:                                                                                                                                                                                                                   | 6.2W<br>220-240V                                                                                                      |
| Light technic<br>Type of light source:<br>Socket:<br>Light source included:<br>Luminous flux:<br>Efficacy:<br>Colour temperature:<br>Colour rendering (CRI):<br>MacAdams factor:<br>Lifetime:<br>Light distribution:<br>Optic:<br>Beam angle: | LED<br>GU10<br>Yes<br>360lm<br>58 lm/W<br>3000K<br>Ra>80<br>SDCM: 4<br>L70/B50>25,000<br>Direct<br>Glass Clear<br>35° |
| Control/Dimming<br>Type:                                                                                                                                                                                                                      | Trailing edge dimming                                                                                                 |
| Protection<br>Luminaire class:<br>IK Class:<br>IP Class:                                                                                                                                                                                      | Class I<br>IK07<br>IP54                                                                                               |
| <b>Energy and approvals</b><br>Contains light source of energy class:<br>Breeam:                                                                                                                                                              | F<br>Fulfils Hea 01 for flicker free lighting                                                                         |
| Materials and finish<br>Housing:<br>Colour:<br>Optics:                                                                                                                                                                                        | Aluminium<br>Graphite<br>Tempered glass                                                                               |
| Mounting/Connection<br>Mounting:<br>Connection:                                                                                                                                                                                               | Surface, Outdoor<br>Screwless terminal block                                                                          |
| Dimensions<br>Length (mm) L:<br>Width (mm) W:<br>Height (mm) H:<br>Weight (kg) gross/net:                                                                                                                                                     | 90<br>90<br>120<br>1.05 / 0.925                                                                                       |
| <b>Packaging</b><br>Packing dimensions (mm):                                                                                                                                                                                                  | 100 x 100 x 155                                                                                                       |