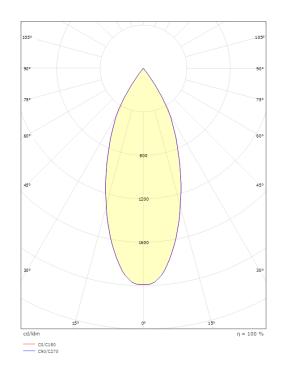

## Echo Graphite Ceiling 360lm 3000K Ra>80 Trailing edge dimming

Article code: EAN: 633689 7021986336894

| Electrical                                                                                                                                                                                                                                    |                                                                                                                       |
|-----------------------------------------------------------------------------------------------------------------------------------------------------------------------------------------------------------------------------------------------|-----------------------------------------------------------------------------------------------------------------------|
| System wattage:<br>Voltage:                                                                                                                                                                                                                   | 6.2W<br>220-240V                                                                                                      |
| Light technic<br>Type of light source:<br>Socket:<br>Light source included:<br>Luminous flux:<br>Efficacy:<br>Colour temperature:<br>Colour rendering (CRI):<br>MacAdams factor:<br>Lifetime:<br>Light distribution:<br>Optic:<br>Beam angle: | LED<br>GU10<br>Yes<br>360lm<br>58 lm/W<br>3000K<br>Ra>80<br>SDCM: 4<br>L70/B50>25,000<br>Direct<br>Glass Clear<br>35° |
| Control/Dimming<br>Type:                                                                                                                                                                                                                      | Trailing edge dimming                                                                                                 |
| Protection<br>Luminaire class:<br>IK Class:<br>IP Class:                                                                                                                                                                                      | Class I<br>IK07<br>IP54                                                                                               |
| <b>Energy and approvals</b><br>Contains light source of energy class:<br>Breeam:                                                                                                                                                              | F<br>Fulfils Hea 01 for flicker free lighting                                                                         |
| Materials and finish<br>Housing:<br>Colour:<br>Optics:                                                                                                                                                                                        | Aluminium<br>Graphite<br>Tempered glass                                                                               |
| Mounting/Connection<br>Mounting:<br>Connection:                                                                                                                                                                                               | Surface, Outdoor<br>Screwless terminal block                                                                          |
| Dimensions<br>Length (mm) L:<br>Width (mm) W:<br>Height (mm) H:<br>Weight (kg) gross/net:                                                                                                                                                     | 90<br>90<br>120<br>1.05 / 0.925                                                                                       |
| <b>Packaging</b><br>Packing dimensions (mm):                                                                                                                                                                                                  | 100 x 100 x 155                                                                                                       |