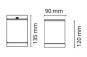

## Echo Graphite Ceiling 360lm 3000K Ra>80 Trailing edge dimming

Article code: EAN: 633689 7021986336894

| Electrical                                                                                                                                                                                                                                    |                                                                                                                       |
|-----------------------------------------------------------------------------------------------------------------------------------------------------------------------------------------------------------------------------------------------|-----------------------------------------------------------------------------------------------------------------------|
| System wattage:<br>Voltage:                                                                                                                                                                                                                   | 6.2W<br>220-240V                                                                                                      |
| Light technic<br>Type of light source:<br>Socket:<br>Light source included:<br>Luminous flux:<br>Efficacy:<br>Colour temperature:<br>Colour rendering (CRI):<br>MacAdams factor:<br>Lifetime:<br>Light distribution:<br>Optic:<br>Beam angle: | LED<br>GU10<br>Yes<br>360lm<br>58 lm/W<br>3000K<br>Ra>80<br>SDCM: 4<br>L70/B50>25,000<br>Direct<br>Glass Clear<br>35° |
| Control/Dimming<br>Type:                                                                                                                                                                                                                      | Trailing edge dimming                                                                                                 |
| Protection<br>Luminaire class:<br>IK Class:<br>IP Class:                                                                                                                                                                                      | Class I<br>IK07<br>IP54                                                                                               |
| <b>Energy and approvals</b><br>Contains light source of energy class:<br>Breeam:                                                                                                                                                              | F<br>Fulfils Hea 01 for flicker free lighting                                                                         |
| Materials and finish<br>Housing:<br>Colour:<br>Optics:                                                                                                                                                                                        | Aluminium<br>Graphite<br>Tempered glass                                                                               |
| Mounting/Connection<br>Mounting:<br>Connection:                                                                                                                                                                                               | Surface, Outdoor<br>Screwless terminal block                                                                          |
| Dimensions<br>Length (mm) L:<br>Width (mm) W:<br>Height (mm) H:<br>Weight (kg) gross/net:                                                                                                                                                     | 90<br>90<br>120<br>1.05 / 0.925                                                                                       |
| <b>Packaging</b><br>Packing dimensions (mm):                                                                                                                                                                                                  | 100 x 100 x 155                                                                                                       |