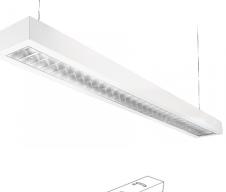

## EcoLine Office 1200 White 4540lm 4000K Ra>80 On/Off

Article code: EAN:

**Electrical** System wattage:

Voltage:

8246090517 5703821172417

• = This article is produced by order, with an expected delivery time of 3-4 weeks.

30W 220-240V B10: 19, B16: 30, C10: 31, C16: 51

| Light technic<br>Type of light source:<br>Luminous flux:<br>Efficacy:<br>Colour temperature:<br>Colour rendering (CRI):<br>MacAdams factor:<br>Lifetime:<br>Light distribution:<br>Optic:<br>UGR: | LED<br>4540lm<br>151 lm/W<br>4000K<br>Ra>80<br>SDCM: 3<br>L80/B10>50,000<br>Direct/Indirect 60/40%<br>Double parabolic louvre, satin matt<br>UGR<16 |
|---------------------------------------------------------------------------------------------------------------------------------------------------------------------------------------------------|-----------------------------------------------------------------------------------------------------------------------------------------------------|
| <b>Control/Dimming</b><br>Type:                                                                                                                                                                   | On/Off                                                                                                                                              |
| <b>Protection</b><br>Luminaire class:<br>IP Class:                                                                                                                                                | Class I<br>IP20                                                                                                                                     |
| <b>Energy and approvals</b><br>Contains light source of energy class:<br>Breeam:                                                                                                                  | C<br>Fulfils Hea 01 for flicker free lighting                                                                                                       |
| <b>Materials and finish</b><br>Housing:<br>Colour:<br>Optics:                                                                                                                                     | Sheet steel<br>White (Pure white, 25% gloss)<br>Aluminium                                                                                           |
| Mounting/Connection<br>Mounting:<br>Module:<br>Wire set:<br>Cable:<br>Connection:                                                                                                                 | Suspended, Indoor<br>1200<br>2x2m wire kit w/loop M13 w/2 brackets<br>Cable 3x0,75mm² 2,5m w/ Schuko white<br>Screwless terminal block              |
| <b>Dimensions</b><br>Length (mm) L:<br>Width (mm) W:                                                                                                                                              | 1200<br>142                                                                                                                                         |