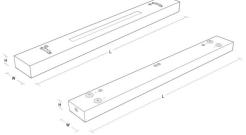

30W 220-240V B10: 19, B16: 30, C10: 31, C16: 51

| Light technic<br>Type of light source:<br>Luminous flux:<br>Efficacy:<br>Colour temperature:<br>Colour rendering (CRI):<br>MacAdams factor:<br>Lifetime:<br>Light distribution:<br>Optic:<br>UGR: | LED<br>4540lm<br>151 lm/W<br>4000K<br>Ra>80<br>SDCM: 3<br>L80/B10>50,000<br>Direct/Indirect 60/40%<br>Double parabolic louvre, satin matt<br>UGR<16 |
|---------------------------------------------------------------------------------------------------------------------------------------------------------------------------------------------------|-----------------------------------------------------------------------------------------------------------------------------------------------------|
| <b>Control/Dimming</b><br>Type:                                                                                                                                                                   | On/Off                                                                                                                                              |
| <b>Protection</b><br>Luminaire class:<br>IP Class:                                                                                                                                                | Class I<br>IP20                                                                                                                                     |
| <b>Energy and approvals</b><br>Contains light source of energy class:<br>Breeam:                                                                                                                  | C<br>Fulfils Hea 01 for flicker free lighting                                                                                                       |
| <b>Materials and finish</b><br>Housing:<br>Colour:<br>Optics:                                                                                                                                     | Sheet steel<br>White (Pure white, 25% gloss)<br>Aluminium                                                                                           |
| Mounting/Connection<br>Mounting:<br>Module:<br>Wire set:<br>Cable:<br>Connection:                                                                                                                 | Suspended, Indoor<br>1200<br>2x2m wire kit w/loop M13 w/2 brackets<br>Cable 3x0,75mm² 2,5m w/ Schuko white<br>Screwless terminal block              |
| <b>Dimensions</b><br>Length (mm) L:<br>Width (mm) W:                                                                                                                                              | 1200<br>142                                                                                                                                         |

| Width (mm) W:  |
|----------------|
| Height (mm) H: |

**Packaging** Packing dimensions (mm):

Weight (kg) gross/net:

1255 x 146 x 95

81

6.2/6