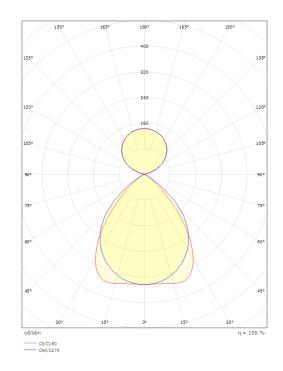

30W 220-240V B10: 19, B16: 30, C10: 31, C16: 51

| Light technic<br>Type of light source:<br>Luminous flux:<br>Efficacy:<br>Colour temperature:<br>Colour rendering (CRI):<br>MacAdams factor:<br>Lifetime:<br>Light distribution:<br>Optic:<br>UGR: | LED<br>4540lm<br>151 lm/W<br>4000K<br>Ra>80<br>SDCM: 3<br>L80/B10>50,000<br>Direct/Indirect 60/40%<br>Double parabolic louvre, satin matt<br>UGR<16 |
|---------------------------------------------------------------------------------------------------------------------------------------------------------------------------------------------------|-----------------------------------------------------------------------------------------------------------------------------------------------------|
| <b>Control/Dimming</b><br>Type:                                                                                                                                                                   | On/Off                                                                                                                                              |
| <b>Protection</b><br>Luminaire class:<br>IP Class:                                                                                                                                                | Class I<br>IP20                                                                                                                                     |
| <b>Energy and approvals</b><br>Contains light source of energy class:<br>Breeam:                                                                                                                  | C<br>Fulfils Hea 01 for flicker free lighting                                                                                                       |
| <b>Materials and finish</b><br>Housing:<br>Colour:<br>Optics:                                                                                                                                     | Sheet steel<br>White (Pure white, 25% gloss)<br>Aluminium                                                                                           |
| Mounting/Connection<br>Mounting:<br>Module:<br>Wire set:<br>Cable:<br>Connection:                                                                                                                 | Suspended, Indoor<br>1200<br>2x2m wire kit w/loop M13 w/2 brackets<br>Cable 3x0,75mm² 2,5m w/ Schuko white<br>Screwless terminal block              |
| <b>Dimensions</b><br>Length (mm) L:<br>Width (mm) W:                                                                                                                                              | 1200<br>142                                                                                                                                         |