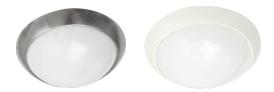

## **Econ Plus**

Vandal-resistant with impact-resistant polycarbonate opalescent diffuser. The whole luminaire has been approved for common access routes and has vandal-resistant rating IK10. Two cable inputs and the option of additional looping using the integrated quick clips. Can be mounted to either the wall or ceiling with both concealed and visible cabling. Many light source variants and sensors, wireless control and emergency light. Design: Birger Sevaldson