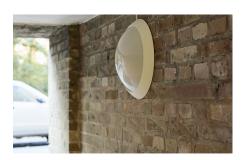

## **Econ Plus**





Vandal-resistant with impact-resistant polycarbonate opalescent diffuser. The whole luminaire has been approved for common access routes and has vandal-resistant rating IK10. Two cable inputs and the option of additional looping using the integrated quick clips. Can be mounted to either the wall or ceiling with both concealed and visible cabling. Many light source variants and sensors, wireless control and emergency light. Design: Birger Sevaldson

## **Econ Plus**



## **Product- and environment images**







## Article codes



| Article |                     | Protection | Control gear | Mounting/Connection      | Dimensions |
|---------|---------------------|------------|--------------|--------------------------|------------|
| White   |                     |            |              |                          |            |
|         | 171191              | Class II   |              | Surface, Indoor          | Ø300 x H92 |
|         | Econ Plus White E27 | IP44       |              | Screwless terminal block |            |
|         | Direct, Opal        | IK10       |              |                          |            |
|         |                     |            |              |                          |            |