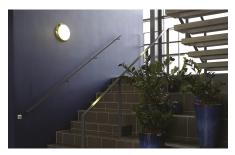

## **Econ Plus**





Vandal-resistant with impact-resistant polycarbonate opalescent diffuser. The whole luminaire has been approved for common access routes and has vandal-resistant rating IK10. Two cable inputs and the option of additional looping using the integrated quick clips. Can be mounted to either the wall or ceiling with both concealed and visible cabling. Many light source variants and sensors, wireless control and emergency light. Design: Birger Sevaldson

## **Econ Plus**



## **Product- and environment images**







## Article codes



| Article |                     | Protection | Control gear | Mounting/Connection      | Dimensions |
|---------|---------------------|------------|--------------|--------------------------|------------|
| White   |                     |            |              |                          |            |
|         | 171191              | Class II   |              | Surface, Indoor          | Ø300 x H92 |
|         | Econ Plus White E27 | IP44       |              | Screwless terminal block |            |
|         | Direct, Opal        | IK10       |              |                          |            |
|         |                     |            |              |                          |            |