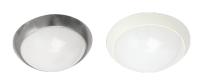

## **Econ Plus**





Vandal-resistant with impact-resistant polycarbonate opalescent diffuser. The whole luminaire has been approved for common access routes and has vandal-resistant rating IK10. Two cable inputs and the option of additional looping using the integrated quick clips. Can be mounted to either the wall or ceiling with both concealed and visible cabling. Many light source variants and sensors, wireless control and emergency light. Design: Birger Sevaldson

## **Econ Plus**



## **Product- and environment images**







## Article codes



| Article |                     | Protection | Control gear | Mounting/Connection      | Dimensions |
|---------|---------------------|------------|--------------|--------------------------|------------|
| White   |                     |            |              |                          |            |
|         | 171191              | Class II   |              | Surface, Indoor          | Ø300 x H92 |
|         | Econ Plus White E27 | IP44       |              | Screwless terminal block |            |
|         | Direct, Opal        | IK10       |              |                          |            |
|         |                     |            |              |                          |            |