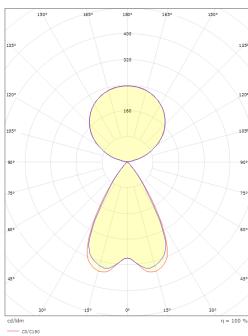

iscontinued Light technic

Type of light source: Luminous flux: 9650lm 144 lm/W Efficacy: Colour temperature: 4000K Colour rendering (CRI): Ra>80 SDCM: 3 MacAdams factor: Lifetime: Lifetime: L90>50,000 Light distribution: Direct/Indirect Cubic Optic Black UGR<10 UGR: