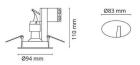

## Jupiter Outdoor White 2700K Ra>80 Trailing edge dimming

Article code: EAN: 911949 7021989119494

| Electrical                                  |                                          |
|---------------------------------------------|------------------------------------------|
| System wattage:                             | 4.5W                                     |
| Voltage:                                    | 220-240V                                 |
| Light technic                               |                                          |
| Type of light source:                       | LED                                      |
| Socket:                                     | GU10                                     |
| Light source included:                      | Yes                                      |
| Colour temperature:                         | 2700K                                    |
| Colour rendering (CRI):<br>MacAdams factor: | Ra>80<br>SDCM: 4                         |
| Lifetime:                                   | L70/B50>50,000                           |
| Light distribution:                         | Direct                                   |
| Beam angle:                                 | 36°                                      |
| Control/Dimming                             |                                          |
| Туре:                                       | Trailing edge dimming                    |
| Protection                                  |                                          |
| Luminaire class:                            | Class II                                 |
| IP Class:                                   | IP23                                     |
| Energy and approvals                        |                                          |
| Contains light source of energy class:      | G                                        |
| Breeam:                                     | Fulfils Hea 01 for flicker free lighting |
| Materials and finish                        |                                          |
| Housing:                                    | Aluminium                                |
| Colour:                                     | White (RAL 9003)                         |
| Mounting/Connection                         |                                          |
| Mounting:                                   | Recessed, Indoor / Outdoor               |
| Connection:                                 | Screwless terminal block                 |
| Dimensions                                  |                                          |
| Height (mm) H:                              | 112                                      |
| Diameter (mm) D:                            | 94                                       |
| Cut-out (mm):                               | 83                                       |
| Ceiling void depth (mm):                    | 110                                      |
| Distance to flammable materials:            | 50mm                                     |
| Weight (kg) gross/net:                      | 0.9 / 0.36                               |
| Packaging                                   |                                          |
| Packing dimensions (mm):                    | 115 x 115 x 165                          |