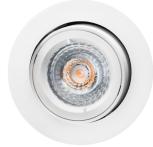

## Jupiter Outdoor

## Jupiter Outdoor White 2700K Ra>80 Trailing edge dimming

Article code: EAN: 911949 7021989119494

| Electrical                                  |                                          |
|---------------------------------------------|------------------------------------------|
| System wattage:                             | 4.5W                                     |
| Voltage:                                    | 220-240V                                 |
| Light technic                               |                                          |
| Type of light source:                       | LED                                      |
| Socket:                                     | GU10                                     |
| Light source included:                      | Yes                                      |
| Colour temperature:                         | 2700K                                    |
| Colour rendering (CRI):<br>MacAdams factor: | Ra>80<br>SDCM: 4                         |
| Lifetime:                                   | L70/B50>50,000                           |
| Light distribution:                         | Direct                                   |
| Beam angle:                                 | 36°                                      |
| Control/Dimming                             |                                          |
| Туре:                                       | Trailing edge dimming                    |
| Protection                                  |                                          |
| Luminaire class:                            | Class II                                 |
| IP Class:                                   | IP23                                     |
| Energy and approvals                        |                                          |
| Contains light source of energy class:      | G                                        |
| Breeam:                                     | Fulfils Hea 01 for flicker free lighting |
| Materials and finish                        |                                          |
| Housing:                                    | Aluminium                                |
| Colour:                                     | White (RAL 9003)                         |
| Mounting/Connection                         |                                          |
| Mounting:                                   | Recessed, Indoor / Outdoor               |
| Connection:                                 | Screwless terminal block                 |
| Dimensions                                  |                                          |
| Height (mm) H:                              | 112                                      |
| Diameter (mm) D:                            | 94                                       |
| Cut-out (mm):                               | 83                                       |
| Ceiling void depth (mm):                    | 110                                      |
| Distance to flammable materials:            | 50mm                                     |
| Weight (kg) gross/net:                      | 0.9 / 0.36                               |
| Packaging                                   |                                          |
| Packing dimensions (mm):                    | 115 x 115 x 165                          |