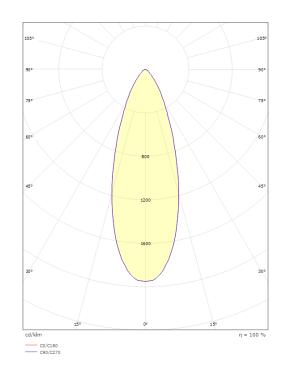

## Jupiter TEK White 350lm 2700K Ra>90 Trailing edge dimming

Article code: EAN: Replaces: 912170 7021989121701 912160

| Electrical                                  |                                          |
|---------------------------------------------|------------------------------------------|
| System wattage:                             | 6W                                       |
| Voltage:                                    | 220-240V                                 |
| Light technic                               |                                          |
| Type of light source:                       | LED                                      |
| Socket:                                     | GU10                                     |
| Light source included:                      | Yes                                      |
| Luminous flux:                              | 350lm                                    |
| Efficacy:                                   | 58 lm/W                                  |
| Colour temperature:                         | 2700K<br>Ra>90                           |
| Colour rendering (CRI):<br>MacAdams factor: | SDCM: 2                                  |
| Lifetime:                                   | L70/B50>50,000                           |
| Light distribution:                         | Direct                                   |
| Beam angle:                                 | 36°                                      |
| -                                           | 50                                       |
| Control/Dimming                             |                                          |
| Туре:                                       | Trailing edge dimming                    |
| Protection                                  |                                          |
| Luminaire class:                            | Class II                                 |
| IP Class:                                   | IP23                                     |
| Energy and approvals                        |                                          |
| Contains light source of energy class:      | G                                        |
| Breeam:                                     | Fulfils Hea 01 for flicker free lighting |
|                                             |                                          |
| Materials and finish                        |                                          |
| Housing:                                    | Aluminium                                |
| Colour:                                     | Matte white (RAL 9003)                   |
| Mounting/Connection                         |                                          |
| Mounting:                                   | Recessed, Indoor                         |
| Connection:                                 | Screwless terminal block                 |
| Dimensions                                  |                                          |
| Height (mm) H:                              | 58                                       |
| Diameter (mm) D:                            | 94                                       |
| Cut-out (mm):                               | 83                                       |
| Ceiling void depth (mm):                    | 56                                       |
| Distance to flammable materials:            | 10mm                                     |
| Weight (kg) gross/net:                      | 0.348 / 0.29                             |
| Packaging                                   |                                          |
| Packing dimensions (mm):                    | 110 x 110 x 80                           |
|                                             | 110 x 110 x 80                           |
|                                             |                                          |