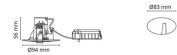

## Jupiter TEK White 350lm 2700K Ra>90 Trailing edge dimming

Article code: EAN: Replaces: 912170 7021989121701 912160

| Electrical                                  |                                          |
|---------------------------------------------|------------------------------------------|
| System wattage:                             | 6W                                       |
| Voltage:                                    | 220-240V                                 |
| Light technic                               |                                          |
| Type of light source:                       | LED                                      |
| Socket:                                     | GU10                                     |
| Light source included:                      | Yes                                      |
| Luminous flux:                              | 350lm                                    |
| Efficacy:                                   | 58 lm/W                                  |
| Colour temperature:                         | 2700K<br>Ra>90                           |
| Colour rendering (CRI):<br>MacAdams factor: | SDCM: 2                                  |
| Lifetime:                                   | L70/B50>50,000                           |
| Light distribution:                         | Direct                                   |
| Beam angle:                                 | 36°                                      |
| -                                           | 50                                       |
| Control/Dimming                             |                                          |
| Туре:                                       | Trailing edge dimming                    |
| Protection                                  |                                          |
| Luminaire class:                            | Class II                                 |
| IP Class:                                   | IP23                                     |
| Energy and approvals                        |                                          |
| Contains light source of energy class:      | G                                        |
| Breeam:                                     | Fulfils Hea 01 for flicker free lighting |
|                                             |                                          |
| Materials and finish                        |                                          |
| Housing:                                    | Aluminium                                |
| Colour:                                     | Matte white (RAL 9003)                   |
| Mounting/Connection                         |                                          |
| Mounting:                                   | Recessed, Indoor                         |
| Connection:                                 | Screwless terminal block                 |
| Dimensions                                  |                                          |
| Height (mm) H:                              | 58                                       |
| Diameter (mm) D:                            | 94                                       |
| Cut-out (mm):                               | 83                                       |
| Ceiling void depth (mm):                    | 56                                       |
| Distance to flammable materials:            | 10mm                                     |
| Weight (kg) gross/net:                      | 0.348 / 0.29                             |
| Packaging                                   |                                          |
| Packing dimensions (mm):                    | 110 x 110 x 80                           |
|                                             | 110 x 110 x 80                           |
|                                             |                                          |