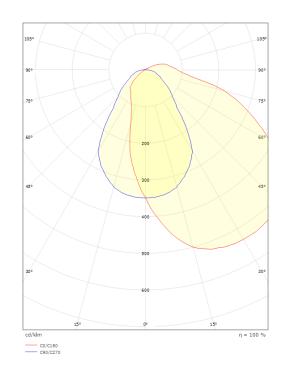

On/Off

Class I

IP20

С

14W 220-240V B10: 19, B16: 30, C10: 31, C16: 51 0.55

| Light technic          |                           |
|------------------------|---------------------------|
| Type of light source:  | LED                       |
| Luminous flux:         | 1890lm                    |
| Efficacy:              | 135 lm/W                  |
| Colour temperature:    | 4000K                     |
| Colour rendering (Ra): | Ra>80                     |
| MacAdams factor:       | SDCM: 3                   |
| Lifetime:              | L90/B10>70,000            |
| Lifetime:              | L94>50,000                |
| Light distribution:    | Direct/Indirect 97/3%     |
| Optic:                 | Lens C, prismatic Conical |
| Control/Dimming        |                           |