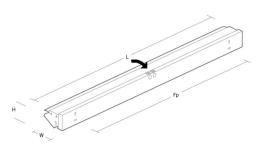

| Aounting:   | Surface, Indoor          |
|-------------|--------------------------|
| Connection: | Screwless terminal block |

| Dimensions               |                  |
|--------------------------|------------------|
| Length (mm) L:           | 1170             |
| Width (mm) W:            | 123              |
| Height (mm) H:           | 90               |
| Weight (kg) gross/net:   | 4.3 / 4.1        |
| Packaging                |                  |
| Packing dimensions (mm): | 1260 x 160 x 100 |