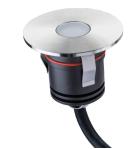

## Luna Deco Opal 80lm 3000K Ra>80 Dimmable, depending on the driver

Article code: EAN: Replaces:

630043 7021986300437 692103

|                                                | C € 💮 IP67 24V 👍                  |
|------------------------------------------------|-----------------------------------|
| Electrical                                     |                                   |
| System wattage:<br>Voltage:                    | 4W<br>24V                         |
| -                                              | 24V                               |
| Light technic                                  |                                   |
| Type of light source:                          | LED                               |
| Luminous flux:                                 | 80lm                              |
| Efficacy:                                      | 20 lm/W                           |
| Colour temperature:<br>Colour rendering (CRI): | 3000K<br>Ra>80                    |
| MacAdams factor:                               | SDCM: 3                           |
| Lifetime:                                      | L80/B20>50,000                    |
| Light distribution:                            | Direct                            |
| Optic:                                         | Lens                              |
| Photobiological safety:                        | RG 1                              |
|                                                |                                   |
| Control/Dimming                                |                                   |
| Туре:                                          | Dimmable, depending on the driver |
| Protection                                     |                                   |
| Luminaire class:                               | Class III                         |
| Max load:                                      | 70 kg                             |
| Energy and approvals                           |                                   |
| Contains light source of energy class:         | G                                 |
| Materials and finish                           |                                   |
| Housing:                                       | Aluminium and stainless steel     |
| Optics:                                        | Acrylic (PMMA)                    |
| Mounting/Connection                            |                                   |
| Mounting:                                      | Recessed, Outdoor                 |
| Cable:                                         | Cable 1m                          |
|                                                |                                   |
| Dimensions                                     |                                   |
| Height (mm) H:                                 | 90                                |
| Diameter (mm) D:                               | 54                                |
| Cut-out (mm):                                  | 40                                |
| Weight (kg) gross/net:                         | 0.338 / 0.308                     |
|                                                |                                   |
| Packaging                                      |                                   |