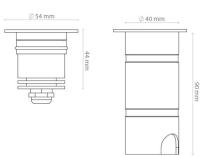

## Luna Deco Opal 80lm 3000K Ra>80 Dimmable, depending on the driver

Article code: EAN: Replaces:

630043 7021986300437 692103

|                                                | C € 💮 IP67 24V 👍                  |
|------------------------------------------------|-----------------------------------|
| Electrical                                     |                                   |
| System wattage:<br>Voltage:                    | 4W<br>24V                         |
| -                                              | 24V                               |
| Light technic                                  |                                   |
| Type of light source:                          | LED                               |
| Luminous flux:                                 | 80lm                              |
| Efficacy:                                      | 20 lm/W                           |
| Colour temperature:<br>Colour rendering (CRI): | 3000K<br>Ra>80                    |
| MacAdams factor:                               | SDCM: 3                           |
| Lifetime:                                      | L80/B20>50,000                    |
| Light distribution:                            | Direct                            |
| Optic:                                         | Lens                              |
| Photobiological safety:                        | RG 1                              |
|                                                |                                   |
| Control/Dimming                                |                                   |
| Туре:                                          | Dimmable, depending on the driver |
| Protection                                     |                                   |
| Luminaire class:                               | Class III                         |
| Max load:                                      | 70 kg                             |
| Energy and approvals                           |                                   |
| Contains light source of energy class:         | G                                 |
| Materials and finish                           |                                   |
| Housing:                                       | Aluminium and stainless steel     |
| Optics:                                        | Acrylic (PMMA)                    |
| Mounting/Connection                            |                                   |
| Mounting:                                      | Recessed, Outdoor                 |
| Cable:                                         | Cable 1m                          |
|                                                |                                   |
| Dimensions                                     |                                   |
| Height (mm) H:                                 | 90                                |
| Diameter (mm) D:                               | 54                                |
| Cut-out (mm):                                  | 40                                |
| Weight (kg) gross/net:                         | 0.338 / 0.308                     |
|                                                |                                   |
| Packaging                                      |                                   |