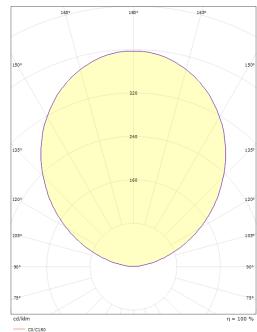

|
| Cable:                                         | Cable 1m                          |
|                                                |                                   |
| Dimensions                                     |                                   |
| Height (mm) H:                                 | 90                                |
| Diameter (mm) D:                               | 54                                |
| Cut-out (mm):                                  | 40                                |
| Weight (kg) gross/net:                         | 0.338 / 0.308                     |
|                                                |                                   |
| Packaging                                      |                                   |









\_\_\_\_\_ C0/C180