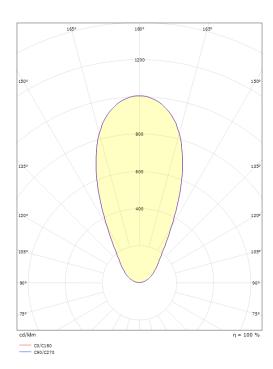

Blue Direct

Control/Dimming

Light distribution:

Dimmable, depending on the driver Туре:

Protection

Luminaire class: Class III Max load: 2000 kg

**Energy and approvals** 

Contains light source of energy class: G