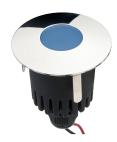

Materials and finish

Housing: Aluminium Tempered glass

Mounting/Connection

Recessed, Indoor / Outdoor Mounting:

Dimensions

70 Height (mm) H: Diameter (mm) D: 62 Ceiling void depth (mm): 68 0.2 / 0.175 Weight (kg) gross/net: