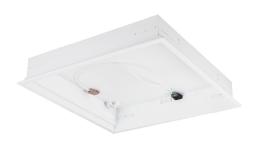

## Multi Concept 595x595 White Luminaire housing

Article code: 8246091587 EAN: 5703821174015

= This article is produced by order, with an expected delivery time of 3-4 weeks.

Electrical

Voltage: 220-240V

Light technic

Light source included: No

Discontinued Protection

Luminaire class: Class I IP20 IP Class:

Materials and finish

Housing: Sheet steel White (Pure white, 25% gloss)

Mounting/Connection

Mounting: Recessed, Indoor Module: 595x595 Exposed T-carrier 15/24mm 5 pol Winsta Connection:

Dimensions

Length (mm) L: Width (mm) W: Height (mm) H: 4.2 / 4 Weight (kg) gross/net:

**Packaging** 

601 x 600 x 110 Packing dimensions (mm):