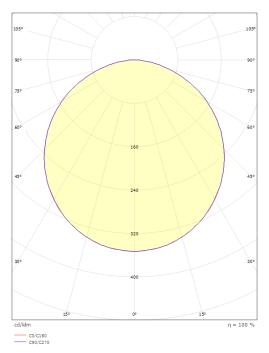

## Discontinued Light technic Type of light source:

4000K Colour temperature: Colour rendering (CRI): Ra>80 MacAdams factor: SDCM: 3 Lifetime: UGR<22

Control/Dimming

Туре: DALI-2

Protection

Luminaire class: IP20 IP Class: