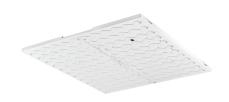

## Multi Concept

## Multi Concept White Insert 2700-6500K Ra>80 FreeBlue

Article code: 8246092049 EAN: 5703821174251

= This article is produced by order, with an expected delivery time of 3-4 weeks.

Electrical

System wattage: Voltage: Max. luminaires per circuit breaker: 220-240V

Mounting/Connection

Mounting: Recessed, Indoor

Dimensions

Length (mm) L: Width (mm) W: Height (mm) H: 2.7 / 2.5 Weight (kg) gross/net:

**Packaging** 

520 x 550 x 35 Packing dimensions (mm):