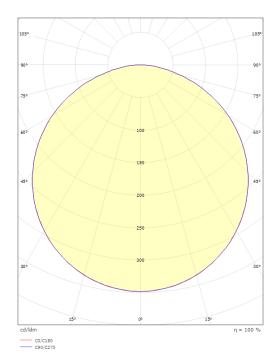

B10: 11, B16: 17, C10: 18, C16: 29

Light technic Discontinued

Type of light source: 2700-6500K Colour temperature: Colour rendering (CRI): Ra>80 SDCM: 3 MacAdams factor: Lifetime: UGR<22

Control/Dimming

Туре: FreeBlue