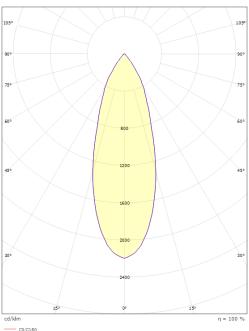

Light technicType of light source:LEDLuminous flux:240lmEfficacy:60 lm/WColour temperature:2700KColour rendering (CRI):Ra>90MacAdams factor:SDCM: 2Lifetime:L70/B50>50,000

Light distribution: Direct
Optic: Reflector medium
Beam angle: 36°
UGR: UGR<22