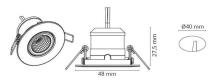

Materials and finish

Housing: Aluminium
Colour: Black (RAL 9004)
Optics: Glass

 Mounting/Connection

 Mounting:
 Recessed, Indoor / Outdoor

 Dimensions

 Height (mm) H:
 29

 Diameter (mm) D:
 48

 Cut-out (mm):
 40