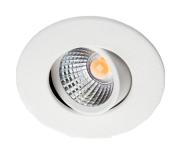

## Nano Tilt White In/out 240lm 2700K Ra>90 Driver 350mA ordered separately

Article code: 907016

EAN: 7021989070160

 (C€)
 (iii)
 (50°30°)
 (P65)
 (∀∀)
 (14)
 (14)

4W

4W

Electrical
Wattage:

System wattage:

Materials and finish

Housing: Aluminium
Colour: Black (RAL 9004)
Optics: Glass

 Mounting/Connection

 Mounting:
 Recessed, Indoor / Outdoor

 Dimensions

 Height (mm) H:
 29

 Diameter (mm) D:
 48

 Cut-out (mm):
 40