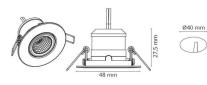

Mounting/Connection

Mounting: Recessed, Indoor / Outdoor

**Dimensions** 

 Height (mm) H:
 29

 Diameter (mm) D:
 48

 Cut-out (mm):
 40

 Weight (kg) gross/net:
 0.047 / 0.0415

Packaging