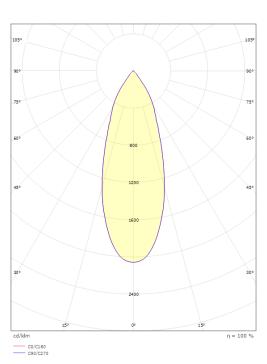

Light technic

Type of light source: LED Luminous flux: 240lm Efficacy: 60 lm/W Colour temperature: 3000K Colour rendering (CRI): Ra>90 MacAdams factor: SDCM: 2 L70/B50>50,000 Lifetime: Light distribution: Direct Optic: Reflector medium Beam angle: 36° UGR: UGR<22 Photobiological safety: RG 1