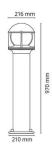

Housing: Aluminium Colour: Graphite Optics: UV-stabilized polycarbonate

Mounting/Connection

Mounting: Onto surfaces or ground anchor, Outdoor Connection: Screwless terminal block

**Dimensions** 

Height (mm) H: 970
Diameter (mm) D: 216
Weight (kg) gross/net: 6.36 / 5.12