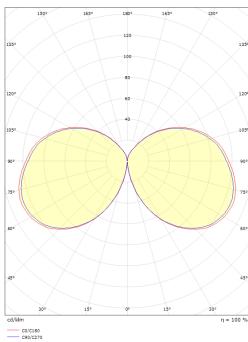

Type of light source: LED Luminous flux: 580lm Efficacy: 52 lm/W Colour temperature: 3000K Colour rendering (CRI): Ra>80 MacAdams factor: SDCM: 3 L70/B50>50,000 Lifetime: Light distribution: Direct Optic: Opal Beam angle: 360° RG 0 Photobiological safety: