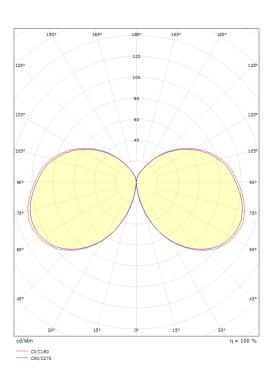

 Voltage:
 220-240V

Light technic

Type of light source:

Luminous flux: 580lm Efficacy: 58 lm/W Colour temperature: 3000K Colour rendering (CRI): Ra>80 MacAdams factor: SDCM: 3 L70/B50>50,000 Lifetime: Light distribution: Direct Optic: Opal Beam angle: 360° RG 0 Photobiological safety: