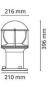

Housing: Aluminium Colour: Graphite Optics: UV-stabilized polycarbonate

Mounting/Connection

Mounting: Onto surfaces or ground anchor, Outdoor Connection: Screwless terminal block

Dimensions

 Height (mm) H:
 396

 Diameter (mm) D:
 216

 Weight (kg) gross/net:
 4.236 / 3.95

**Packaging** 

Packing dimensions (mm): 230 x 230 x 410