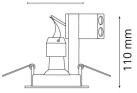

**Mounting/Connection** 

Mounting: Recessed, Indoor / Outdoor Connection: Screwless terminal block

**Dimensions** 

Height (mm) H: 112 Diameter (mm) D: 98 Cut-out (mm): 84 Ceiling void depth (mm): 110 Distance to flammable materials: 500mm Weight (kg) gross/net: 0.29

**Packaging** 

Packing dimensions (mm): 115 x 115 x 150

Ø98 mm

Ø84 mm