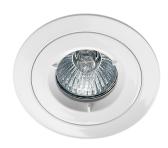

## Polar IP65 White Trailing edge dimming

Article code: 911962

EAN: 7021989119623

 = This article is produced by order, with an expected delivery time of 3-4 weeks.

System wattage: 35W Voltage: 220-240V Light technic

Socket:

Electrical

LED Type of light source: GU10 Light source included: Yes Light distribution: Direct

Control/Dimming

Type: Trailing edge dimming

Protection Luminaire class: Class II

Materials and finish

Housing: Aluminium Colour: White (RAL 9003)

**Mounting/Connection** 

Mounting: Recessed, Indoor / Outdoor Connection: Screwless terminal block

**Dimensions** 

Height (mm) H: 112 Diameter (mm) D: 98 Cut-out (mm): 84 Ceiling void depth (mm): 110 Distance to flammable materials: 500mm Weight (kg) gross/net: 0.29