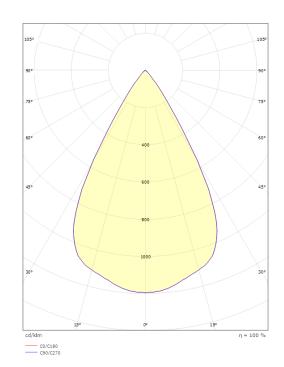

| P20 |
|-----|
|     |

LED 2210lm 116 lm/W 3000K Ra>80 SDCM: 2

Direct

59°

RG 1

UGR<16

L90/B10>100,000

Satin Matt Reflector

| Colour rendering (CRI): |  |
|-------------------------|--|
| MacAdams factor:        |  |
| Lifetime:               |  |
| Light distribution:     |  |
| Optic:                  |  |
| Beam angle:             |  |
| UGR:                    |  |
| Photobiological safety: |  |