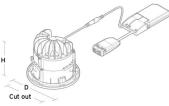

#### **Mounting/Connection**

| Mounting: |  |
|-----------|--|
|           |  |

| Dimensions                       |         |
|----------------------------------|---------|
| Height (mm) H:                   | 147     |
| Diameter (mm) D:                 | 173     |
| Cut-out (mm):                    | 150     |
| Distance to flammable materials: | 50mm    |
| Weight (kg) gross/net:           | 2 / 1.8 |
| Packaging                        |         |