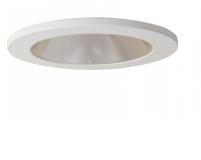

| P20 |
|-----|
|     |

LED 2210lm 116 lm/W 3000K Ra>80 SDCM: 2

Direct

59°

RG 1

UGR<16

L90/B10>100,000

Satin Matt Reflector

#### **Energy and approvals** Contains light source of energy class:

| Contains light source of energy class:<br>Breeam: | D<br>Fulfils Hea 01 for flicker free lighting |
|---------------------------------------------------|-----------------------------------------------|
| Materials and finish                              |                                               |
| Housing:                                          | Flame retardant polycarbonate                 |
| Colour:                                           | White                                         |
| Optics:                                           | Aluminium                                     |