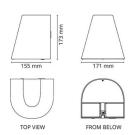

Materials and finish

Housing: Aluminium Colour: Black (RAL 9004) UV-stabilized polycarbonate/ UV-stabilized PMMA Optics:

Mounting/Connection

Screwless terminal block Connection: **Dimensions** 

Width (mm) W: 171 Height (mm) H: 173 Depth (D): 155 Weight (kg) gross/net: 2.028