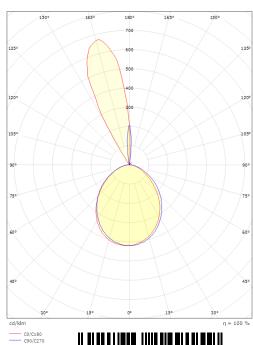

16W

220-240V

Surface, Outdoor

Light technic

System wattage:

Electrical Wattage:

Voltage:

LED Type of light source: Socket: GU10 Light source included: Yes Luminous flux: 930lm 58 lm/W Efficacy: 3000K Colour temperature: Colour rendering (CRI): Ra>80 MacAdams factor: SDCM: 3 L70/B50>50,000 Lifetime: Light distribution: Direct Optic: Plastic opal/transparent Beam angle: 95° down / 15° up