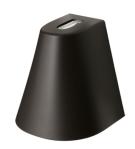

## Spike

## Spike Black Uplight w/ outlet 930lm 3000K Ra>80 Trailing edge dimming

Article code: 614915

EAN: 7021986149159

= This article is produced by order, with an expected delivery time of 3-4 weeks.

**(€** | ⊕ | IP44 | IK08 10W+6W