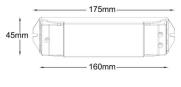

Mounting/Connection

Mounting: Indoor

**Dimensions** 

Length (mm) L: 175 Width (mm) W: 45 27 Height (mm) H: 0.134 / 0.115 Weight (kg) gross/net:

**Packaging** 

Packing dimensions (mm): 178 x 50 x 38