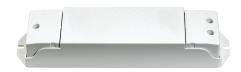

## **LEDDim Smart Color Controller**

## LEDDim Smart Color Controller White SG Smart/ Remote Control RF \* / **Push Dim**

Article code: 820483

EAN: 7021988204832

IP20 24V

**Function** 

Function: Including controller and strain reliefs. Needs to be combined with 24V driver and LEDstrip. Controllable with SG Smart app, RF remote controller or wired push switch

**Electrical** 

System wattage: 150W Voltage: 24V

Control/Dimming

Type: SG Smart/ Remote Control RF \* / Push Dim

**Protection** 

Luminaire class: Class III IP Class: IP20

Materials and finish

Housing: Plastic