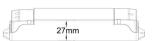

Mounting/Connection

Mounting: Indoor

**Dimensions** 

Length (mm) L: 175 Width (mm) W: 45 27 Height (mm) H: 0.134 / 0.115 Weight (kg) gross/net:

**Packaging** 

Packing dimensions (mm): 178 x 50 x 38