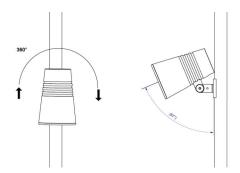

| Tempered glass                               |
| Mounting/Connection                    |                                              |
| Mounting:                              | Pole, wall, bollard or earthing rod, Outdoor |
| -                                      |                                              |

Pole, wall, bollard or earthing rod, Outdoor Cable 2x1mm<sup>2</sup> 10m 0,0403m<sup>2</sup> - Max 5,3 kg

| Dimensions             |             |
|------------------------|-------------|
| Height (mm) H:         | 268         |
| Diameter (mm) D:       | 180         |
| Weight (kg) gross/net: | 4.66 / 4.46 |
| Packaging              |             |

| Packing dimensions (mm): | 275 x 275 x 275 |
|--------------------------|-----------------|



R









570382117272