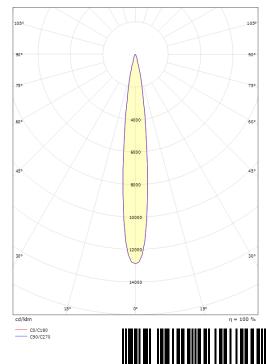

• = This article is produced by order, with an expected delivery time of 3-4 weeks.

15/30W 220-240V B10: 28, B16: 44, C10: 46, C16: 75

| Light technic                          |                                              |
|----------------------------------------|----------------------------------------------|
| Type of light source:                  | I FD                                         |
| Luminous flux:                         | 1370/2460lm                                  |
| Efficacy:                              | 91/82lm/W                                    |
| Colour temperature:                    | 3000K                                        |
| Colour rendering (CRI):                | Ra>80                                        |
| MacAdams factor:                       | SDCM: 2                                      |
| Lifetime:                              | L90/B10>100,000                              |
| Light distribution:                    | Direct                                       |
| Optic:                                 | Reflector spot 13dg.                         |
| Beam angle:                            | 13°                                          |
| Beam angle.                            | 15                                           |
| Control/Dimming                        |                                              |
| Туре:                                  | On/Off                                       |
| Protection                             |                                              |
| Luminaire class:                       | Class II                                     |
| Energy and approvals                   |                                              |
| Contains light source of energy class: | E                                            |
| Breeam:                                | Fulfils Hea 01 for flicker free lighting     |
| BVB:                                   | Yes                                          |
|                                        |                                              |
| Materials and finish                   |                                              |
| Housing:                               | Die-cast aluminium                           |
| Colour:                                | Grey (structure 2150 sablé)                  |
| Optics:                                | Tempered glass                               |
| Mounting/Connection                    |                                              |
| Mounting:                              | Pole, wall, bollard or earthing rod, Outdoor |
| -                                      |                                              |