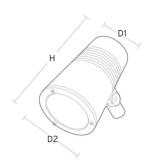

Pole, wall, bollard or earthing rod, Outdoor Cable 2x1mm<sup>2</sup> 10m 0,0403m<sup>2</sup> - Max 5,3 kg

| Dimensions             |             |
|------------------------|-------------|
| Height (mm) H:         | 268         |
| Diameter (mm) D:       | 180         |
| Weight (kg) gross/net: | 4.66 / 4.46 |
| Packaging              |             |