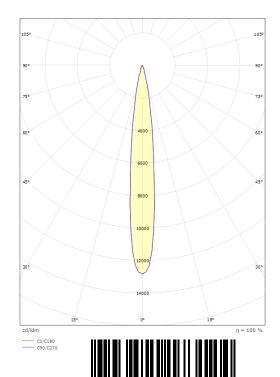

Tempered glass

| Light technic                          |                                          |
|----------------------------------------|------------------------------------------|
| Type of light source:                  | LED                                      |
| Luminous flux:                         | 1370/2460lm                              |
| Efficacy:                              | 91/82lm/W                                |
| Colour temperature:                    | 4000K                                    |
| Colour rendering (Ra):                 | Ra>80                                    |
| MacAdams factor:                       | SDCM: 2                                  |
| Lifetime:                              | L90/B10>100,000                          |
| Light distribution:                    | Direct                                   |
| Optic:                                 | Reflector spot 13dg.                     |
| Beam angle:                            | 13°                                      |
| ULOR (                                 | Yes, up to 64° tilt angle                |
| Control/Dimming                        |                                          |
| Туре:                                  | On/Off                                   |
| Protection                             |                                          |
| Luminaire class:                       | Class II                                 |
| IK Class:                              | IK07                                     |
| IP Class:                              | IP66                                     |
| Integrated surge protection:           | Integrated (min. 4 kV)                   |
| Energy and approvals                   |                                          |
| Contains light source of energy class: | D                                        |
| Breeam:                                | Fulfils Hea 01 for flicker free lighting |
| BVB:                                   | Yes                                      |