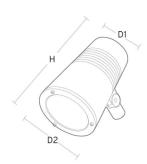

## Dimensions

| Height (mm) H:         |  |
|------------------------|--|
| Diameter (mm) D:       |  |
| Weight (kg) gross/net: |  |