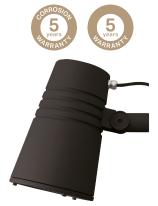

# Wax Black 13° 1370/2460lm 4000K Ra>80 On/Off

Article code: EAN:

Electrical Wattage:

Voltage:

Max. luminaires per circuit breaker:

8246091493 5703821173124

• = This article is produced by order, with an expected delivery time of 3-4 weeks.

15/30W 220-240V B10: 28, B16: 44, C10: 46, C16: 75

> Die-cast aluminium Black (20% gloss)

Cable 2x1mm<sup>2</sup> 10m

268

180 4.8 / 4.6

0,0403m<sup>2</sup> - Max 5,3 kg

Pole, wall, bollard or earthing rod, Outdoor

#### Materials and finish

Housing: Colour: Optics:

### Mounting/Connection

Mounting: Cable: Wind projected area: