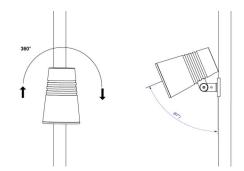

15/30W 220-240V B10: 28, B16: 44, C10: 46, C16: 75

> Die-cast aluminium Black (20% gloss)

Cable 2x1mm<sup>2</sup> 10m

268

180 4.8 / 4.6

0,0403m<sup>2</sup> - Max 5,3 kg

Pole, wall, bollard or earthing rod, Outdoor