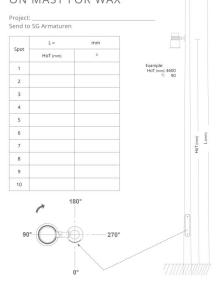

weeks.

| Materials and finish             |                   |
|----------------------------------|-------------------|
| Housing:                         | Steel             |
| Colour:                          | Black (20% gloss) |
| Mounting/Connection<br>Mounting: | Outdoor           |
| Dimensions                       |                   |
| Length (mm) L:                   | 6800              |
| Width (mm) W:                    | 132               |
| Height (mm) H:                   | 132               |
| Weight (kg) gross/net:           | 47 / 47           |
| De ales ates a                   |                   |

## Packaging

| Packing dimensions (mm): |
|--------------------------|
|--------------------------|

6800 x 132 x 132



sg

R

## DRILLING PLAN ON MAST FOR WAX