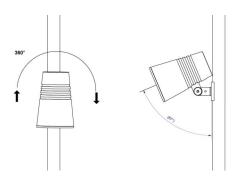

eeks.

| Materials and finish             |                   |
|----------------------------------|-------------------|
| Housing:                         | Steel             |
| Colour:                          | Black (20% gloss) |
| Mounting/Connection<br>Mounting: | Outdoor           |
| Dimensions                       |                   |
| Length (mm) L:                   | 6800              |
| Width (mm) W:                    | 132               |
| Height (mm) H:                   | 132               |
| Weight (kg) gross/net:           | 47 / 47           |
| De ales ates a                   |                   |

## Packaging

| Packing dimensions (mm): |
|--------------------------|
|--------------------------|

6800 x 132 x 132



sg

R

## DRILLING PLAN ON MAST FOR WAX