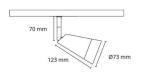

Dimensions
Weight (kg) gross/net: 0.132 / 0.11

Packaging

YEARS A

112 x 60 x 112