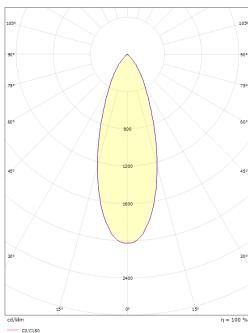

Socket:GU10Light source included:YesLuminous flux:340lmEfficacy:57 lm/WColour temperature:2700K

Colour rendering (CRI):

Ra>90

MacAdams factor:

SDCM: 2

Lifetime:

L70/B50>50,000

Light distribution: Direct

Beam angle: 36°

Control/Dimming

**Energy and approvals** 

Packing dimensions (mm):

Type: Trailing edge dimming

Protection
Luminaire class: Class II

Luminaire class: Class ii

Contains light source of energy class: G