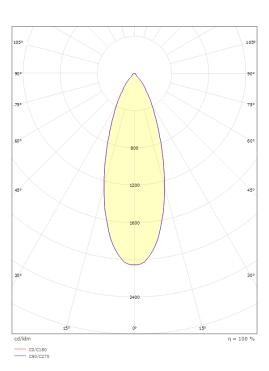

## Zip Zoom White 310lm 2700K Ra>90 Trailing edge dimming

Article code: 3032

EAN: 7021980030323

**( €** □ | IP20 | **(**+

Electrical

System wattage: 6W Voltage: 220-240V

Light technic

Type of light source: LED Socket: GU10 Light source included: Yes Luminous flux: 310lm Efficacy: 52 lm/W Colour temperature: 2700K Colour rendering (Ra): Ra>90 SDCM: 2 MacAdams factor: Lifetime: L70/B50>50,000 Light distribution: Direct Beam angle: 36°