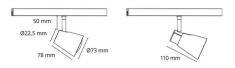

Materials and finish

Housing: Aluminium, PA66 frontring, steel arm.
Colour: Matte white (RAL 9003)

Mounting/Connection

Mounting: Surface, Indoor Connection: Zip track (adapter included)

Dimensions

 Length (mm) L:
 78

 Width (mm) W:
 73

 Height (mm) H:
 128

 Distance to flammable materials:
 50mm

 Weight (kg) gross/net:
 0.297 / 0.251

**Packaging** 

Packing dimensions (mm): 135 x 85 x 110