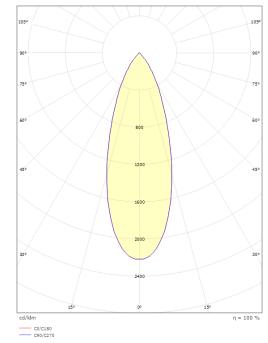

## Zip Zoom Brushed steel 270lm 2700K Ra>90 Trailing edge dimming

Article code: EAN: 3033 7021980030330

| Electrical                             |                                          |
|----------------------------------------|------------------------------------------|
| System wattage:                        | 6W                                       |
| Voltage:                               | 220-240V                                 |
| Light technic                          |                                          |
| Type of light source:                  | LED                                      |
| Socket:                                | <br>GU10                                 |
| Light source included:                 | Yes                                      |
| Luminous flux:                         | 270lm                                    |
| Efficacy:                              | 45 lm/W                                  |
| Colour temperature:                    | 2700K                                    |
| Colour rendering (CRI):                | Ra>90                                    |
| MacAdams factor:<br>Lifetime:          | SDCM: 2<br>L70/B50>50,000                |
| Light distribution:                    | Direct                                   |
| Beam angle:                            | 36°                                      |
|                                        |                                          |
| Control/Dimming<br>Type:               | Trailing edge dimming                    |
|                                        | training edge utritting                  |
| Protection                             |                                          |
| Luminaire class:<br>IP Class:          | Class II<br>IP20                         |
| IP Class:                              | IP20                                     |
| Energy and approvals                   |                                          |
| Contains light source of energy class: | G                                        |
| Breeam:                                | Fulfils Hea 01 for flicker free lighting |
| Materials and finish                   |                                          |
| Housing:                               | Aluminium, PA66 frontring, steel arm.    |
| Colour:                                | Brushed steel                            |
| Mounting/Connection                    |                                          |
| Mounting:                              | Surface, Indoor                          |
| Connection:                            | Zip track (adapter included)             |
| Dimensions                             |                                          |
| Length (mm) L:                         | 78                                       |
| Width (mm) W:                          | 73                                       |
| Height (mm) H:                         | 128                                      |
| Distance to flammable materials:       | 50mm                                     |
| Weight (kg) gross/net:                 | 0.297 / 0.251                            |
| Packaging                              |                                          |
| Packing dimensions (mm):               | 135 x 85 x 110                           |
|                                        |                                          |