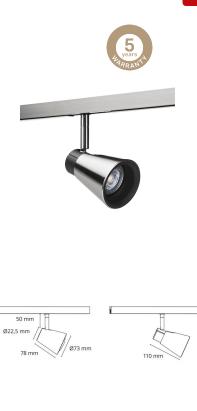

## Zip Zoom Brushed steel 270lm 2700K Ra>90 Trailing edge dimming

Article code: EAN: 3033 7021980030330

| Electrical                             |                                          |
|----------------------------------------|------------------------------------------|
| System wattage:                        | 6W                                       |
| Voltage:                               | 220-240V                                 |
| Light technic                          |                                          |
| Type of light source:                  | LED                                      |
| Socket:                                | <br>GU10                                 |
| Light source included:                 | Yes                                      |
| Luminous flux:                         | 270lm                                    |
| Efficacy:                              | 45 lm/W                                  |
| Colour temperature:                    | 2700K                                    |
| Colour rendering (CRI):                | Ra>90                                    |
| MacAdams factor:<br>Lifetime:          | SDCM: 2<br>L70/B50>50,000                |
| Light distribution:                    | Direct                                   |
| Beam angle:                            | 36°                                      |
|                                        |                                          |
| Control/Dimming<br>Type:               | Trailing edge dimming                    |
|                                        | training edge utritting                  |
| Protection                             |                                          |
| Luminaire class:<br>IP Class:          | Class II<br>IP20                         |
| IP Class:                              | IP20                                     |
| Energy and approvals                   |                                          |
| Contains light source of energy class: | G                                        |
| Breeam:                                | Fulfils Hea 01 for flicker free lighting |
| Materials and finish                   |                                          |
| Housing:                               | Aluminium, PA66 frontring, steel arm.    |
| Colour:                                | Brushed steel                            |
| Mounting/Connection                    |                                          |
| Mounting:                              | Surface, Indoor                          |
| Connection:                            | Zip track (adapter included)             |
| Dimensions                             |                                          |
| Length (mm) L:                         | 78                                       |
| Width (mm) W:                          | 73                                       |
| Height (mm) H:                         | 128                                      |
| Distance to flammable materials:       | 50mm                                     |
| Weight (kg) gross/net:                 | 0.297 / 0.251                            |
| Packaging                              |                                          |
| Packing dimensions (mm):               | 135 x 85 x 110                           |
|                                        |                                          |