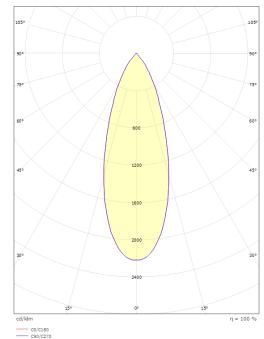

## Zip Zoom Black 270lm 2700K Ra>90 Trailing edge dimming

Article code: EAN: 3152 7021980031528

| Electrical                               |                                          |
|------------------------------------------|------------------------------------------|
| System wattage:                          | 6W                                       |
| Voltage:                                 | 220-240V                                 |
| Light technic                            |                                          |
| Type of light source:                    | LED                                      |
| Socket:                                  | GU10                                     |
| Light source included:<br>Luminous flux: | Yes<br>270lm                             |
| Efficacy:                                | 45 lm/W                                  |
| Colour temperature:                      | 2700K                                    |
| Colour rendering (CRI):                  | Ra>90                                    |
| MacAdams factor:                         | SDCM: 2                                  |
| Lifetime:                                | L70/B50>50,000                           |
| Light distribution:                      | Direct                                   |
| Beam angle:                              | 36°                                      |
| Control/Dimming                          |                                          |
| Туре:                                    | Trailing edge dimming                    |
| Protection                               |                                          |
| Luminaire class:                         | Class II                                 |
| IP Class:                                | IP20                                     |
| Energy and approvals                     |                                          |
| Contains light source of energy class:   | G                                        |
| Breeam:                                  | Fulfils Hea 01 for flicker free lighting |
| Materials and finish                     |                                          |
| Housing:                                 | Aluminium, PA66 frontring, steel arm.    |
| Colour:                                  | Black (RAL 9004)                         |
| Mounting/Connection                      |                                          |
| Mounting/Connection<br>Mounting:         | Surface, Indoor                          |
| Connection:                              | Zip track (adapter included)             |
|                                          |                                          |
| Dimensions                               | 70                                       |
| Length (mm) L:<br>Width (mm) W:          | 78<br>73                                 |
| Height (mm) H:                           | 128                                      |
| Distance to flammable materials:         | 50mm                                     |
| Weight (kg) gross/net:                   | 0.297 / 0.251                            |
| Packaging                                |                                          |
| Packing dimensions (mm):                 | 135 x 85 x 110                           |
|                                          |                                          |
|                                          |                                          |