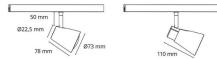

## Zip Zoom Black 270lm 2700K Ra>90 Trailing edge dimming

Article code: EAN: 3152 7021980031528

| Electrical                               |                                          |
|------------------------------------------|------------------------------------------|
| System wattage:                          | 6W                                       |
| Voltage:                                 | 220-240V                                 |
| Light technic                            |                                          |
| Type of light source:                    | LED                                      |
| Socket:                                  | GU10                                     |
| Light source included:<br>Luminous flux: | Yes<br>270lm                             |
| Efficacy:                                | 45 lm/W                                  |
| Colour temperature:                      | 2700K                                    |
| Colour rendering (CRI):                  | Ra>90                                    |
| MacAdams factor:                         | SDCM: 2                                  |
| Lifetime:                                | L70/B50>50,000                           |
| Light distribution:                      | Direct                                   |
| Beam angle:                              | 36°                                      |
| Control/Dimming                          |                                          |
| Туре:                                    | Trailing edge dimming                    |
| Protection                               |                                          |
| Luminaire class:                         | Class II                                 |
| IP Class:                                | IP20                                     |
| Energy and approvals                     |                                          |
| Contains light source of energy class:   | G                                        |
| Breeam:                                  | Fulfils Hea 01 for flicker free lighting |
| Materials and finish                     |                                          |
| Housing:                                 | Aluminium, PA66 frontring, steel arm.    |
| Colour:                                  | Black (RAL 9004)                         |
| Mounting/Connection                      |                                          |
| Mounting/Connection<br>Mounting:         | Surface, Indoor                          |
| Connection:                              | Zip track (adapter included)             |
|                                          |                                          |
| Dimensions                               | 70                                       |
| Length (mm) L:<br>Width (mm) W:          | 78<br>73                                 |
| Height (mm) H:                           | 128                                      |
| Distance to flammable materials:         | 50mm                                     |
| Weight (kg) gross/net:                   | 0.297 / 0.251                            |
| Packaging                                |                                          |
| Packing dimensions (mm):                 | 135 x 85 x 110                           |
|                                          |                                          |
|                                          |                                          |