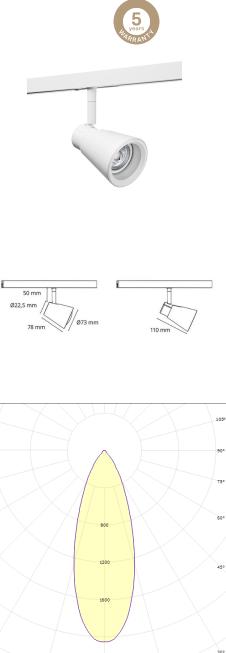

## Zip Zoom White 320lm 3000K Ra>90 Trailing edge dimming

3516

7021980035168

Article code: EAN:

• = This article is produced by order, with an expected delivery time of 3-4 weeks.

| Electrical                             |                                          |
|----------------------------------------|------------------------------------------|
| System wattage:                        | бW                                       |
| Voltage:                               | 220-240V                                 |
| Light technic                          |                                          |
| Type of light source:                  | LED                                      |
| Socket:                                | GU10                                     |
| Light source included:                 | Yes                                      |
| Luminous flux:<br>Efficacy:            | 320lm<br>53 lm/W                         |
| Colour temperature:                    | 3000K                                    |
| Colour rendering (CRI):                | Ra>90                                    |
| MacAdams factor:                       | SDCM: 2                                  |
| Lifetime:                              | L70/B50>50,000                           |
| Light distribution:                    | Direct                                   |
| Beam angle:                            | 36°                                      |
| Control/Dimming                        |                                          |
| Control/Dimming                        | Trailing adda dimming                    |
| Туре:                                  | Trailing edge dimming                    |
| Protection                             |                                          |
| Luminaire class:                       | Class II                                 |
| IP Class:                              | IP20                                     |
| Energy and approvals                   |                                          |
| Contains light source of energy class: | G                                        |
| Breeam:                                | Fulfils Hea 01 for flicker free lighting |
| Materials and finish                   |                                          |
| Housing:                               | Aluminium, PA66 frontring, steel arm.    |
| Colour:                                | Matte white (RAL 9003)                   |
| Mounting/Connection                    |                                          |
| Mounting:                              | Surface, Indoor                          |
| Connection:                            | Zip track (adapter included)             |
| Dimensions                             |                                          |
| Length (mm) L:                         | 78                                       |
| Width (mm) W:                          | 73                                       |
| Height (mm) H:                         | 128                                      |
| Distance to flammable materials:       | 50mm                                     |
| Weight (kg) gross/net:                 | 0.338 / 0.338                            |
| Packaging                              |                                          |
| Packing dimensions (mm):               | 135 x 85 x 110                           |
|                                        |                                          |

η = 100 %

cd/kln

\_\_\_\_\_ C0/C180