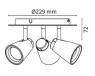

## Zoom Rondell White 960lm 3000K Ra>90 Trailing edge dimming

Article code: EAN: 912441 7021989124412

• = This article is produced by order, with an expected delivery time of 3-4 weeks.

| Electrical                    |                                                   |
|-------------------------------|---------------------------------------------------|
| Wattage:                      | 3x6W                                              |
| System wattage:<br>Voltage:   | 18W<br>220-240V                                   |
| voltage.                      | 220-2401                                          |
| Light technic                 |                                                   |
| Type of light source:         | LED                                               |
| Socket:                       | GU10                                              |
| Light source included:        | Yes                                               |
| Luminous flux:                | 960lm                                             |
| Efficacy:                     | 53 lm/W                                           |
| Colour temperature:           | 3000K                                             |
| Colour rendering (CRI):       | Ra>90                                             |
| MacAdams factor:<br>Lifetime: | SDCM: 2<br>L70/B50>50,000                         |
| Light distribution:           | Direct                                            |
| Beam angle:                   | 36°                                               |
| 0                             | 50                                                |
| Control/Dimming               |                                                   |
| Туре:                         | Trailing edge dimming                             |
| Protection                    |                                                   |
| Luminaire class:              | Class I                                           |
| IP Class:                     | IP20                                              |
| Materials and finish          |                                                   |
|                               | Front: Aluminium, PA66 frontring, PBT base, steel |
| Housing:                      | arm                                               |
| Colour:                       | Matte white (RAL 9003)                            |
|                               |                                                   |
| Mounting/Connection           |                                                   |
| Mounting:                     | Surface, Indoor                                   |
| Connection:                   | Screwless terminal block                          |
| Dimensions                    |                                                   |
| Length (mm) L:                | 229                                               |
| Width (mm) W:                 | 229                                               |
| Height (mm) H:                | 72                                                |
| Weight (kg) gross/net:        | 1.6 / 1.6                                         |
| Packaging                     |                                                   |
| Packing dimensions (mm):      | 235 x 235 x 140                                   |
|                               | 233 × 233 × 140                                   |
|                               |                                                   |