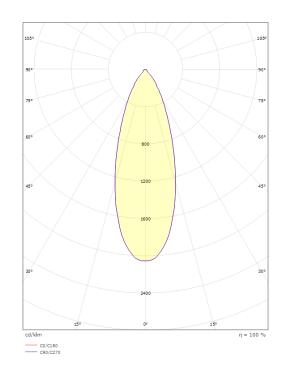

## Zoom Rondell White 960lm 3000K Ra>90 Trailing edge dimming

Article code: EAN: 912441 7021989124412

• = This article is produced by order, with an expected delivery time of 3-4 weeks.

| Electrical                    |                                                   |
|-------------------------------|---------------------------------------------------|
| Wattage:                      | 3x6W                                              |
| System wattage:<br>Voltage:   | 18W<br>220-240V                                   |
| voltage.                      | 220-2401                                          |
| Light technic                 |                                                   |
| Type of light source:         | LED                                               |
| Socket:                       | GU10                                              |
| Light source included:        | Yes                                               |
| Luminous flux:                | 960lm                                             |
| Efficacy:                     | 53 lm/W                                           |
| Colour temperature:           | 3000K                                             |
| Colour rendering (CRI):       | Ra>90                                             |
| MacAdams factor:<br>Lifetime: | SDCM: 2<br>L70/B50>50,000                         |
| Light distribution:           | Direct                                            |
| Beam angle:                   | 36°                                               |
| 0                             | 50                                                |
| Control/Dimming               |                                                   |
| Туре:                         | Trailing edge dimming                             |
| Protection                    |                                                   |
| Luminaire class:              | Class I                                           |
| IP Class:                     | IP20                                              |
| Materials and finish          |                                                   |
|                               | Front: Aluminium, PA66 frontring, PBT base, steel |
| Housing:                      | arm                                               |
| Colour:                       | Matte white (RAL 9003)                            |
|                               |                                                   |
| Mounting/Connection           |                                                   |
| Mounting:                     | Surface, Indoor                                   |
| Connection:                   | Screwless terminal block                          |
| Dimensions                    |                                                   |
| Length (mm) L:                | 229                                               |
| Width (mm) W:                 | 229                                               |
| Height (mm) H:                | 72                                                |
| Weight (kg) gross/net:        | 1.6 / 1.6                                         |
| Packaging                     |                                                   |
| Packing dimensions (mm):      | 235 x 235 x 140                                   |
|                               | 233 × 233 × 140                                   |
|                               |                                                   |