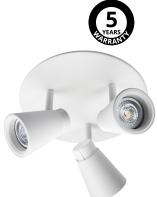

## Zoom Rondell

## Zoom Rondell White 960lm 3000K Ra>90 Trailing edge dimming

Article code: EAN: 912441 7021989124412

• = This article is produced by order, with an expected delivery time of 3-4 weeks.

| Electrical                    |                                                   |
|-------------------------------|---------------------------------------------------|
| Wattage:                      | 3x6W                                              |
| System wattage:<br>Voltage:   | 18W<br>220-240V                                   |
| voltage.                      | 220-2401                                          |
| Light technic                 |                                                   |
| Type of light source:         | LED                                               |
| Socket:                       | GU10                                              |
| Light source included:        | Yes                                               |
| Luminous flux:                | 960lm                                             |
| Efficacy:                     | 53 lm/W                                           |
| Colour temperature:           | 3000K                                             |
| Colour rendering (CRI):       | Ra>90                                             |
| MacAdams factor:<br>Lifetime: | SDCM: 2<br>L70/B50>50,000                         |
| Light distribution:           | Direct                                            |
| Beam angle:                   | 36°                                               |
| 0                             | 50                                                |
| Control/Dimming               |                                                   |
| Туре:                         | Trailing edge dimming                             |
| Protection                    |                                                   |
| Luminaire class:              | Class I                                           |
| IP Class:                     | IP20                                              |
| Materials and finish          |                                                   |
|                               | Front: Aluminium, PA66 frontring, PBT base, steel |
| Housing:                      | arm                                               |
| Colour:                       | Matte white (RAL 9003)                            |
|                               |                                                   |
| Mounting/Connection           |                                                   |
| Mounting:                     | Surface, Indoor                                   |
| Connection:                   | Screwless terminal block                          |
| Dimensions                    |                                                   |
| Length (mm) L:                | 229                                               |
| Width (mm) W:                 | 229                                               |
| Height (mm) H:                | 72                                                |
| Weight (kg) gross/net:        | 1.6 / 1.6                                         |
| Packaging                     |                                                   |
| Packing dimensions (mm):      | 235 x 235 x 140                                   |
|                               | 233 × 233 × 140                                   |
|                               |                                                   |