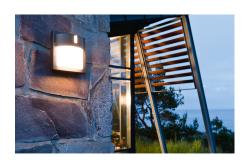

## Ludo





Square wall luminaire with half diffuser and slit for indirect light. Extra protection of diffuser. Made of die-cast powder-coated aluminium. Diffuser made of UV-stabilised opal polycarbonate. Two inputs/outputs for cables, option of both visible and concealed cabling, and loopable quick clips. IP65 and vandal-resistant rating IK10.



## **Product- and environment images**







## Article codes



| Article |                                   | Protection | Control gear | Mounting/Connection       | Dimensions         |
|---------|-----------------------------------|------------|--------------|---------------------------|--------------------|
| Others  |                                   |            |              |                           |                    |
|         | 614650                            | Class I    |              | Surface, Indoor / Outdoor | W236 x H236 x D120 |
|         | Ludo Black E27                    | IP65       |              | Screwless terminal block  |                    |
|         | Beam: 130°, Direct/Indirect, Opal | IK10       |              |                           |                    |
|         |