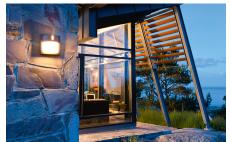

## Ludo





Square wall luminaire with half diffuser and slit for indirect light. Extra protection of diffuser. Made of die-cast powder-coated aluminium. Diffuser made of UV-stabilised opal polycarbonate. Two inputs/outputs for cables, option of both visible and concealed cabling, and loopable quick clips. IP65 and vandal-resistant rating IK10.



## **Product- and environment images**







## Article codes



| Article |                                   | Protection | Control gear | Mounting/Connection       | Dimensions         |
|---------|-----------------------------------|------------|--------------|---------------------------|--------------------|
| Others  |                                   |            |              |                           |                    |
|         | 614650                            | Class I    |              | Surface, Indoor / Outdoor | W236 x H236 x D120 |
|         | Ludo Black E27                    | IP65       |              | Screwless terminal block  |                    |
|         | Beam: 130°, Direct/Indirect, Opal | IK10       |              |                           |                    |
|         |