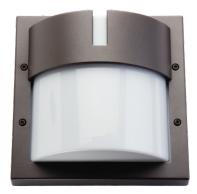

## Ludo

Square wall luminaire with half diffuser and slit for indirect light. Extra protection of diffuser. Made of die-cast powder-coated aluminium. Diffuser made of UV-stabilised opal polycarbonate. Two inputs/outputs for cables, option of both visible and concealed cabling, and loopable quick clips. IP65 and vandal-resistant rating IK10.