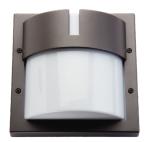

## Ludo

Square wall luminaire with half diffuser and slit for indirect light. Extra protection of diffuser. Made of die-cast powder-coated aluminium. Diffuser made of UV-stabilised opal polycarbonate. Two inputs/outputs for cables, option of both visible and concealed cabling, and loopable quick clips. IP65 and vandal-resistant rating IK10.